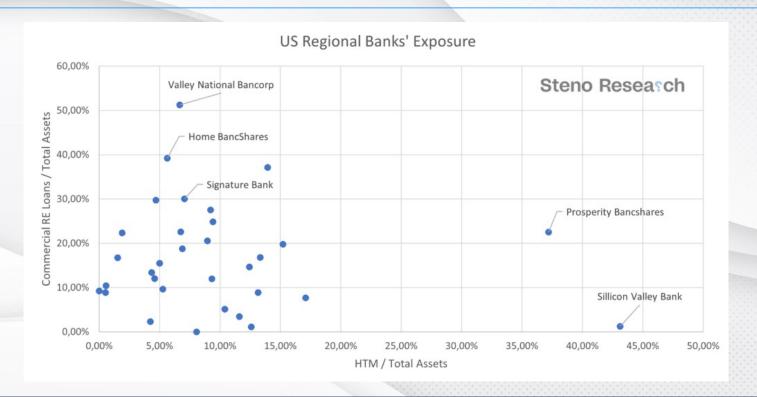

#### Which banks are vulnerable?

#### Which banks are vulnerable?

|                                    | Total Assets HTM |                 |     |              |     |            | Commercial RE Loans RE / Total Assets |        |    |            |     |            |        |     |
|------------------------------------|------------------|-----------------|-----|--------------|-----|------------|---------------------------------------|--------|----|------------|-----|------------|--------|-----|
| Name Full                          |                  | VLY US EQUITY   | _   | al Assets    |     |            | HIM/ Iotal                            |        |    |            |     |            |        | -   |
| ,                                  | '                |                 | \$  | 57.462,75    | \$  | 3.827,34   | Steno Research                        | 6,66%  |    | 1.261,40   |     | 29.432,87  | 51,22% |     |
| Home BancShares<br>Glacier Bancorp |                  | HOMB US EQUITY  | \$  | 22.883,59    | \$  | 1.287,71   |                                       | 5,63%  |    | 4.041,59   | \$  | 8.977,43   | 39,23% |     |
|                                    |                  | GBCI US EQUITY  | \$  | 26.635,38    | \$  | 3.715,05   |                                       | 13,95% |    | 5.307,31   | - 1 | 9.882,70   | 37,10% |     |
| Signature I                        |                  | SBNY US EQUITY  | \$  | 110.363,00   | \$  |            |                                       | 7,05%  | •  | 18.594,06  | \$  | 33.125,66  | 30,02% |     |
| EastWest E                         |                  | EWBC US EQUITY  | \$  | 64.112,15    | \$  | 3.001,87   |                                       | 4,68%  | •  | 6.034,99   | \$  | 19.069,36  | 29,74% |     |
|                                    | inancial Corp    | WBS US EQUITY   | \$  | 71.277,52    | \$  | 6.564,70   |                                       | 9,21%  |    | 7.892,70   | \$  | 19.619,15  | 27,53% |     |
| First Citize                       | ns Bancshars Inc | FCNCA US EQUITY | \$  | 109.298,00   | \$  | 10.279,00  |                                       | 9,40%  |    | 8.995,00   | \$  | 27.179,00  | 24,87% |     |
| M&T Bank                           |                  | MTB US EQUITY   | \$  | 200.729,84   | \$  | 13.529,97  |                                       | 6,74%  |    | 10.748,96  | \$  | 45.364,57  | 22,60% |     |
| Western A                          | lliance Bancorp  | WAL US EQUITY   | \$  | 67.734,00    | \$  | 1.284,00   |                                       | 1,90%  | \$ | 7.252,00   | \$  | 15.150,00  | 22,37% |     |
| Central Pacific Financial Cor      |                  | CPF US EQUITY   | \$  | 7.432,76     | \$  | 664,88     |                                       | 8,95%  | \$ | 671,79     | \$  | 1.529,80   | 20,58% |     |
| <b>UMB</b> Finan                   | cial Corp        | UMBF US EQUITY  | \$  | 38.512,46    | \$  | 5.859,19   | Steno Research                        | 15,21% | \$ | 7.006,35   | \$  | 7.616,09   | 19,78% |     |
| Wintrust F                         | inancial Corp    | WTFC US EQUITY  | \$  | 52.949,65    | \$  | 3.640,57   |                                       | 6,88%  | \$ | 3.243,02   | \$  | 9.950,95   | 18,79% |     |
| First Repul                        | olic Bank        | FRC US EQUITY   | \$  | 212.639,00   | \$  | 28.348,00  |                                       | 13,33% | \$ | 3.347,00   | \$  | 35.774,00  | 16,82% |     |
| First Horizo                       | on Corp          | FHN US EQUITY   | \$  | 78.953,00    | \$  | 1.209,00   |                                       | 1,53%  | \$ | 8.836,00   | \$  | 13.228,00  | 16,75% |     |
| Compagnie Financiere Rich          |                  | CFR US EQUITY   | \$  | 52.892,38    | \$  | 2.639,08   |                                       | 4,99%  | \$ | 18.243,61  | \$  | 8.183,33   | 15,47% |     |
| Zions Banc                         | orp              | ZION US EQUITY  | \$  | 89.545,00    | \$  | 11.126,00  | Steno Resea: ch                       | 12,43% | \$ | 11.915,00  | \$  | 13.125,00  | 14,66% |     |
| Citizens Fi                        | nancial Group    | CFG US EQUITY   | \$  | 226.733,00   | \$  | 9.834,00   |                                       | 4,34%  | \$ | 24.007,00  | \$  | 30.344,00  | 13,38% |     |
| KeyCorp                            |                  | KEY US EQUITY   | \$  | 189.813,00   | \$  | 8.710,00   |                                       | 4,59%  | \$ | 39.117,00  | \$  | 22.818,00  | 12,02% |     |
| Huntington                         | n Bancshares Inc | HBAN US EQUITY  | \$  | 182.906,00   | \$  | 17.052,00  |                                       | 9,32%  | \$ | 23.423,00  | \$  | 21.886,00  | 11,97% |     |
| Ally Financ                        | cial Inc         | ALLY US EQUITY  | \$  | 191.826,00   | \$  | 1.062,00   |                                       | 0,55%  | \$ | 29.541,00  | \$  | 19.984,00  | 10,42% |     |
| BOK Financ                         | cial Corp        | BOKF US EQUITY  | \$  | 47.790,64    | \$  | 2.513,69   |                                       | 5,26%  | \$ | 11.790,45  | \$  | 4.606,78   | 9,64%  |     |
| Fifth Third                        | Securities       | FITB US EQUITY  | \$  | 207.452,00   | \$  | 5,00       |                                       | 0,00%  | \$ | 51.503,00  | \$  | 19.157,00  | 9,23%  |     |
| U.S. Banco                         | rp               | USB US EQUITY   | \$  | 674.805,00   | \$  | 88.740,00  |                                       | 13,15% | \$ | 72.910,00  | \$  | 60.049,00  | 8,90%  |     |
| Regions Fi                         | nancial Corp     | RF US EQUITY    | \$  | 155.220,00   | \$  | 801,00     | Steno Research                        | 0,52%  | \$ | 27.933,00  | \$  | 13.780,00  | 8,88%  | - 1 |
| PNC                                |                  | PNC US EQUITY   | \$  | 557.263,00   | \$  | 95.175,00  |                                       | 17,08% | \$ | 44.159,00  | \$  | 42.830,00  | 7,69%  |     |
| Truist Fina                        | ncial Corp       | TFC US EQUITY   | \$  | 555.255,00   | \$  | 57.713,00  |                                       | 10,39% | \$ | 71.801,00  | \$  | 28.525,00  | 5,14%  |     |
| J.P. Morgai                        | n                | JPM US EQUITY   | \$3 | 3.665.743,00 | \$4 | 425.305,00 |                                       | 11,60% | \$ | 205.857,00 | \$  | 126.732,00 | 3,46%  | - 1 |
| Banco Sant                         | tander           | SAN US EQUITY   | \$1 | 1.734.659,00 | \$  | 73.554,00  |                                       | 4,24%  | \$ | 77.024,00  | \$  | 39.833,00  | 2,30%  |     |
| Silicon Valley Bank                |                  | SIVB US EQUITY  | \$  | 211.793,00   | \$  | 91.321,00  |                                       | 43,12% | \$ | 28.733,00  | \$  | 2.583,00   | 1,22%  |     |
| Popular Inc                        | С                | BPOP US EQUITY  | \$  | 67.637,92    | \$  | 8.518,46   |                                       | 12,59% | \$ | 17.804,37  | \$  | 757,98     | 1,12%  |     |
| UniCredit                          |                  | UNCFF US EQUITY | \$  | 857.773,00   | \$  | 69.106,00  |                                       | 8,06%  | \$ | 8.193,00   | \$  | -          | 0,00%  |     |