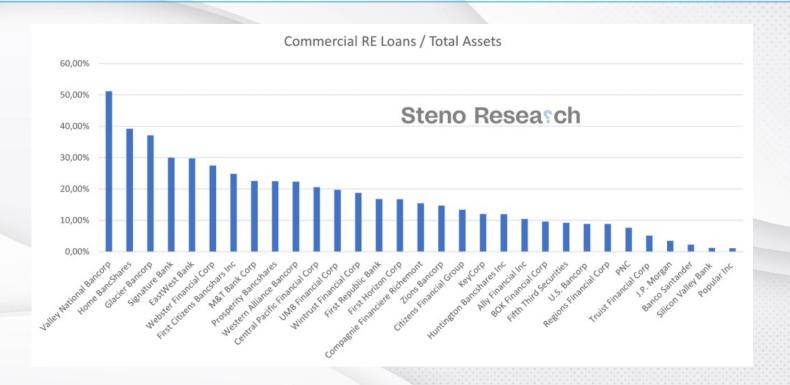

#### Which banks are vulnerable?

#### Which banks are vulnerable?

|                                    | Total Assets HTM |                 |     |              |     |            | Commercial RE Loans RE / Total Assets |        |    |            |     |            |        |     |
|------------------------------------|------------------|-----------------|-----|--------------|-----|------------|---------------------------------------|--------|----|------------|-----|------------|--------|-----|
| Name Full                          |                  | VLY US EQUITY   | _   | al Assets    |     |            | HIM/ Iotal                            |        |    |            |     |            |        | -   |
| ,                                  | '                |                 | \$  | 57.462,75    | \$  | 3.827,34   | Steno Research                        | 6,66%  |    | 1.261,40   |     | 29.432,87  | 51,22% |     |
| Home BancShares<br>Glacier Bancorp |                  | HOMB US EQUITY  | \$  | 22.883,59    | \$  | 1.287,71   |                                       | 5,63%  |    | 4.041,59   | \$  | 8.977,43   | 39,23% |     |
|                                    |                  | GBCI US EQUITY  | \$  | 26.635,38    | \$  | 3.715,05   |                                       | 13,95% |    | 5.307,31   | - 1 | 9.882,70   | 37,10% |     |
| Signature I                        |                  | SBNY US EQUITY  | \$  | 110.363,00   | \$  |            |                                       | 7,05%  | •  | 18.594,06  | \$  | 33.125,66  | 30,02% |     |
| EastWest E                         |                  | EWBC US EQUITY  | \$  | 64.112,15    | \$  | 3.001,87   |                                       | 4,68%  | •  | 6.034,99   | \$  | 19.069,36  | 29,74% |     |
|                                    | inancial Corp    | WBS US EQUITY   | \$  | 71.277,52    | \$  | 6.564,70   |                                       | 9,21%  |    | 7.892,70   | \$  | 19.619,15  | 27,53% |     |
| First Citize                       | ns Bancshars Inc | FCNCA US EQUITY | \$  | 109.298,00   | \$  | 10.279,00  |                                       | 9,40%  |    | 8.995,00   | \$  | 27.179,00  | 24,87% |     |
| M&T Bank                           |                  | MTB US EQUITY   | \$  | 200.729,84   | \$  | 13.529,97  |                                       | 6,74%  |    | 10.748,96  | \$  | 45.364,57  | 22,60% |     |
| Western A                          | lliance Bancorp  | WAL US EQUITY   | \$  | 67.734,00    | \$  | 1.284,00   |                                       | 1,90%  | \$ | 7.252,00   | \$  | 15.150,00  | 22,37% |     |
| Central Pacific Financial Cor      |                  | CPF US EQUITY   | \$  | 7.432,76     | \$  | 664,88     |                                       | 8,95%  | \$ | 671,79     | \$  | 1.529,80   | 20,58% |     |
| <b>UMB</b> Finan                   | cial Corp        | UMBF US EQUITY  | \$  | 38.512,46    | \$  | 5.859,19   | Steno Research                        | 15,21% | \$ | 7.006,35   | \$  | 7.616,09   | 19,78% |     |
| Wintrust F                         | inancial Corp    | WTFC US EQUITY  | \$  | 52.949,65    | \$  | 3.640,57   |                                       | 6,88%  | \$ | 3.243,02   | \$  | 9.950,95   | 18,79% |     |
| First Repul                        | olic Bank        | FRC US EQUITY   | \$  | 212.639,00   | \$  | 28.348,00  |                                       | 13,33% | \$ | 3.347,00   | \$  | 35.774,00  | 16,82% |     |
| First Horizo                       | on Corp          | FHN US EQUITY   | \$  | 78.953,00    | \$  | 1.209,00   |                                       | 1,53%  | \$ | 8.836,00   | \$  | 13.228,00  | 16,75% |     |
| Compagnie Financiere Rich          |                  | CFR US EQUITY   | \$  | 52.892,38    | \$  | 2.639,08   |                                       | 4,99%  | \$ | 18.243,61  | \$  | 8.183,33   | 15,47% |     |
| Zions Banc                         | orp              | ZION US EQUITY  | \$  | 89.545,00    | \$  | 11.126,00  | Steno Resea: ch                       | 12,43% | \$ | 11.915,00  | \$  | 13.125,00  | 14,66% |     |
| Citizens Fi                        | nancial Group    | CFG US EQUITY   | \$  | 226.733,00   | \$  | 9.834,00   |                                       | 4,34%  | \$ | 24.007,00  | \$  | 30.344,00  | 13,38% |     |
| KeyCorp                            |                  | KEY US EQUITY   | \$  | 189.813,00   | \$  | 8.710,00   |                                       | 4,59%  | \$ | 39.117,00  | \$  | 22.818,00  | 12,02% |     |
| Huntington                         | n Bancshares Inc | HBAN US EQUITY  | \$  | 182.906,00   | \$  | 17.052,00  |                                       | 9,32%  | \$ | 23.423,00  | \$  | 21.886,00  | 11,97% |     |
| Ally Financ                        | cial Inc         | ALLY US EQUITY  | \$  | 191.826,00   | \$  | 1.062,00   |                                       | 0,55%  | \$ | 29.541,00  | \$  | 19.984,00  | 10,42% |     |
| BOK Financ                         | cial Corp        | BOKF US EQUITY  | \$  | 47.790,64    | \$  | 2.513,69   |                                       | 5,26%  | \$ | 11.790,45  | \$  | 4.606,78   | 9,64%  |     |
| Fifth Third                        | Securities       | FITB US EQUITY  | \$  | 207.452,00   | \$  | 5,00       |                                       | 0,00%  | \$ | 51.503,00  | \$  | 19.157,00  | 9,23%  |     |
| U.S. Banco                         | rp               | USB US EQUITY   | \$  | 674.805,00   | \$  | 88.740,00  |                                       | 13,15% | \$ | 72.910,00  | \$  | 60.049,00  | 8,90%  |     |
| Regions Fi                         | nancial Corp     | RF US EQUITY    | \$  | 155.220,00   | \$  | 801,00     | Steno Research                        | 0,52%  | \$ | 27.933,00  | \$  | 13.780,00  | 8,88%  | - 1 |
| PNC                                |                  | PNC US EQUITY   | \$  | 557.263,00   | \$  | 95.175,00  |                                       | 17,08% | \$ | 44.159,00  | \$  | 42.830,00  | 7,69%  |     |
| Truist Fina                        | ncial Corp       | TFC US EQUITY   | \$  | 555.255,00   | \$  | 57.713,00  |                                       | 10,39% | \$ | 71.801,00  | \$  | 28.525,00  | 5,14%  |     |
| J.P. Morgai                        | n                | JPM US EQUITY   | \$3 | 3.665.743,00 | \$4 | 425.305,00 |                                       | 11,60% | \$ | 205.857,00 | \$  | 126.732,00 | 3,46%  | - 1 |
| Banco Sant                         | tander           | SAN US EQUITY   | \$1 | 1.734.659,00 | \$  | 73.554,00  |                                       | 4,24%  | \$ | 77.024,00  | \$  | 39.833,00  | 2,30%  |     |
| Silicon Valley Bank                |                  | SIVB US EQUITY  | \$  | 211.793,00   | \$  | 91.321,00  |                                       | 43,12% | \$ | 28.733,00  | \$  | 2.583,00   | 1,22%  |     |
| Popular Inc                        | С                | BPOP US EQUITY  | \$  | 67.637,92    | \$  | 8.518,46   |                                       | 12,59% | \$ | 17.804,37  | \$  | 757,98     | 1,12%  |     |
| UniCredit                          |                  | UNCFF US EQUITY | \$  | 857.773,00   | \$  | 69.106,00  |                                       | 8,06%  | \$ | 8.193,00   | \$  | -          | 0,00%  |     |