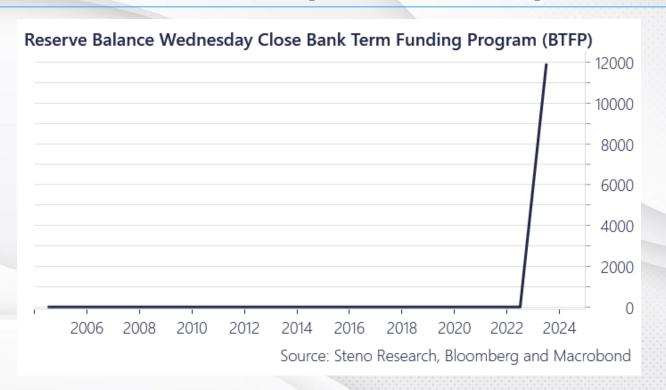

# How to measure deposit flight part 1

# How to measure deposit flight part 2

### How to measure deposit flight part 3