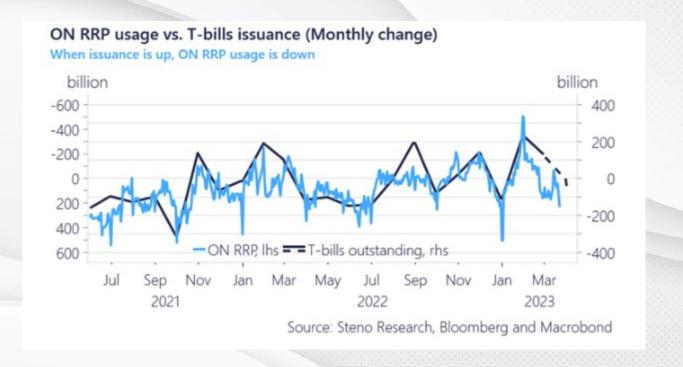

# How to measure deposit flight part 1

# How to measure deposit flight part 2

### How to measure deposit flight part 3